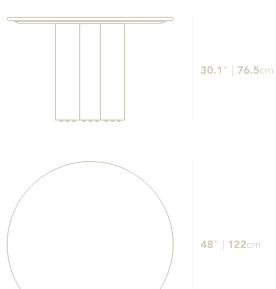

## Dimensions

48 in x 48 in x 30.1 in (Width x Depth x Height) All measurements are approximations.

Assembly Instructions Download

roveconcepts.com • 225-34 West 7th Ave, Vancouver, BC, Canada V5Y 1L6 • 1.800.705.6217