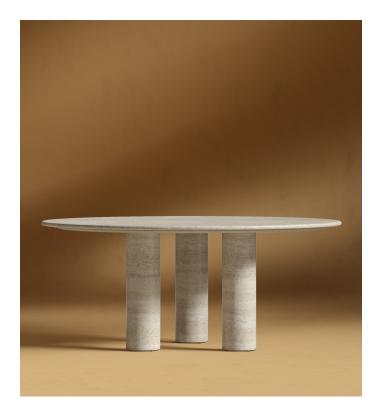

## Maximus Round Table

Like the remarkable architecture of Ancient Rome, the Maximus Round Table astonishes with its sublime silhouette. Characterized by the three pillars and sumptuous materials, the Maximus transcends the limits of modern design.

## Details

- White travertine
- Unsealed and finished with oil
- Beveled edge
- Rounded edges at bottom of the legs
- Includes three footpads
- Available in one size
- Assembly required
- This product will be shipped in a wooden crate, tools are recommended for unboxing
- Natural markings and spots may vary