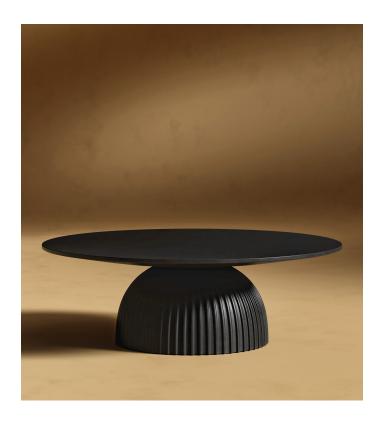

## Gallus Coffee Table

A spectacle of sculptural figures and durable, natural materials come together to form harmoniously in the Gallus Coffee Table. Celebrating timeless elegance with its curved form and fluted detailing, the Gallus brings grace and sophistication to any space.

## Details

- Available in 36 in
- Natural glass fiber reinforced concrete
- Choice of black or alabaster
- Fluted base
- Suitable for indoor or outdoor use
- Includes 6-foot pads to protect floors
- Assembly required
- This product will be shipped in a wooden crate, tools are recommended for unboxing