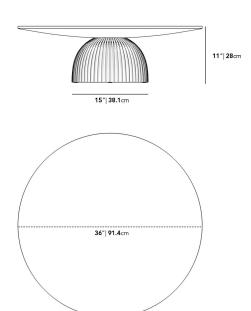

## Dimensions

36 in x 36 in x 11 in (Width x Depth x Height) All measurements are approximations.