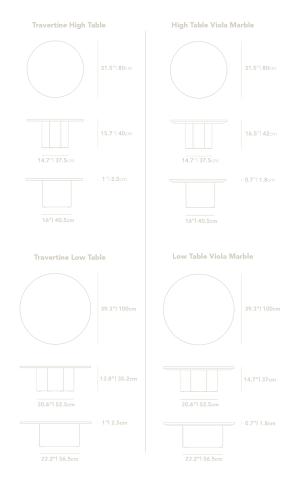

## Dimensions

39.3 in x 39.3 in x 14.7 in (Width x Depth x Height) All measurements are approximations.