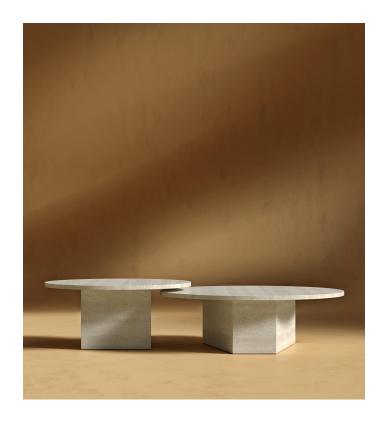

## Romulus Nesting Coffee Table

A symbol of tranquility and sophistication, the Romulus Nesting Coffee Table creates an overarching sense of modernity. Distinguished by its round top and contrasting trapezoid base, the Romulus creates a grandiose feel refined elegance in any space.

## Details

- Available in viola marble or white travertine
- Marble top finished with a natural sealant
- Includes black gliders/feet protectors
- Available as a set
- Assembly required
- This product will be shipped in a wooden crate, tools are recommended for unboxing