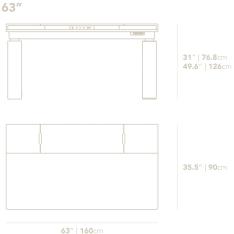

## Dimensions

48 in x 28 in x 31 in (Width x Depth x Height) All measurements are approximations.