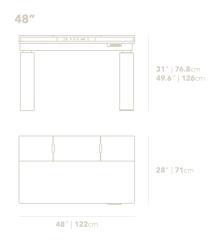

## Dimensions

48 in x 28 in x 31 in (Width x Depth x Height) All measurements are approximations.