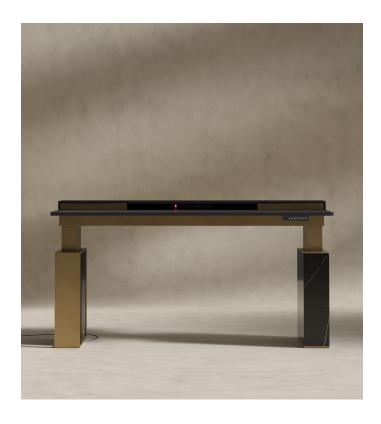

## Augustus Standing Desk

A sign of the past shaping the present, the sleek and radiant composition accentuates the minute detailing of the reimagined Augustus. Revealing a remarkably monumental silhouette, the Augustus Standing Desk inspires an indulgent tone of sophistication in any space.

## Details

- Available in walnut veneer, matte black veneer, or white lacquer finish
- California Phase 2 Compliant MDF
- Choose either white or black marble base
- Cable management system included
- Black power bar
- Power bar built-in to the upper panel
- Remote control panel is white for white table tops, and black for black table tops
- Solid brass metal legs
- Assembly required
- Available in two sizes
- This product will be shipped in a wooden crate, tools are recommended for unboxing