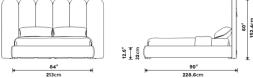

### Dimensions

96.6 in x 90 in x 60 in (Width x Depth x Height) All measurements are approximations.