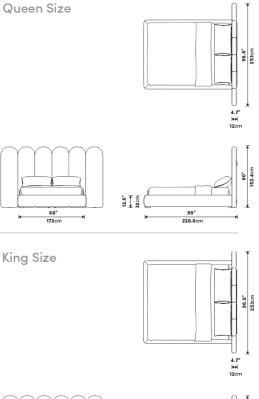

### Dimensions

96.6 in x 90 in x 60 in (Width x Depth x Height) All measurements are approximations.