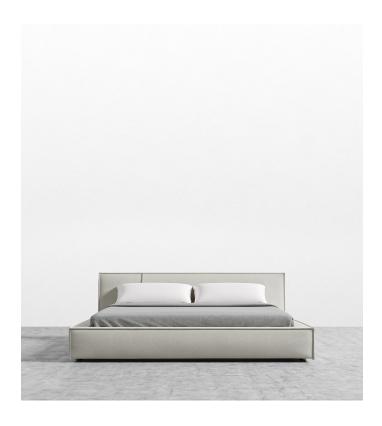

## RC - Porter Bed

The Porter Bed is a simple structured bedframe with boxy flare and a low-set profile. Square sides are made like a side table, while an elevated backrest provides ample back support. High-density foam cushioning is nicely rounded and perfectly firm. Detailed pipe stitching around the edges finishes the eloquent modern design.