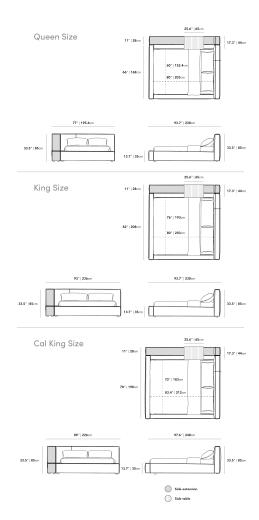

## Dimensions

66 in x 93.7 in x 33.5 in (Width x Depth x Height) All measurements are approximations.