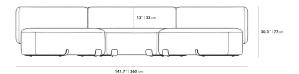

## Dimensions

141.7 in x 74.8 in x 30.3 in (Width x Depth x Height) All measurements are approximations.