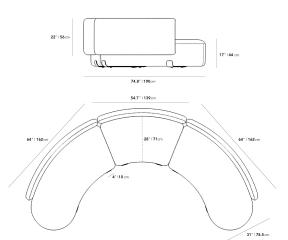

## Dimensions

141.7 in x 74.8 in x 30.3 in (Width x Depth x Height) All measurements are approximations.