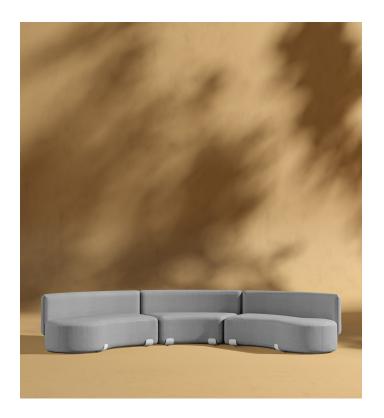

## Tano Outdoor Curved Modular Sectional

Soft curves and sumptuous materials merge in the Tano Outdoor Curved Modular Sectional to create an aura of sophisticated warmth in any outdoor living space. Accentuated by the plush cushioning and robust silhouette, the Tano creates the ultimate space for relaxation. Enjoy our preset configurations or customize your own design by purchasing pieces separately.

## Dimensions

141.7 in x 74.8 in x 30.3 in (Width x Depth x Height) All measurements are approximations.