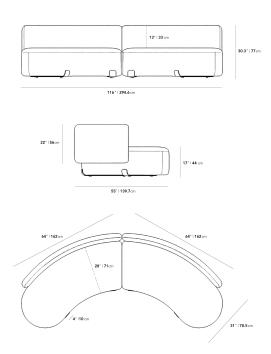

## Dimensions

116 in x 55 in x 30.3 in (Width x Depth x Height) All measurements are approximations.