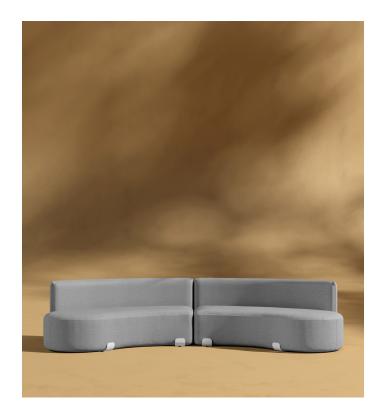

## Tano Outdoor Curved Modular Sofa

Soft curves and sumptuous materials merge in the Tano Outdoor Curved Modular Sofa to create an aura of sophisticated warmth in any outdoor living space. Accentuated by the plush cushioning and robust silhouette, the Tano creates the ultimate space for relaxation. Enjoy our preset configurations or customize your own design by purchasing pieces separately.

## Details

- High performance aluminum frame
- Rust proof
- Choose from black or white fade resistant powder coated finish
- Fast dry foam
- UV resistant fabric seat
- Firm Feel (Learn more about our sofa firmness here.)
- Includes one right corner piece and one left corner piece