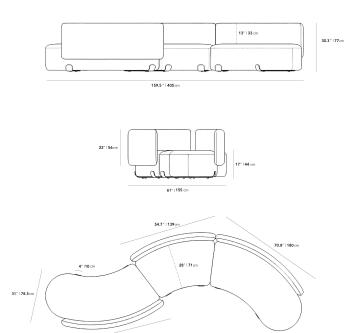

## Dimensions

159.5 in x 61 in x 30.3 in (Width x Depth x Height) All measurements are approximations.