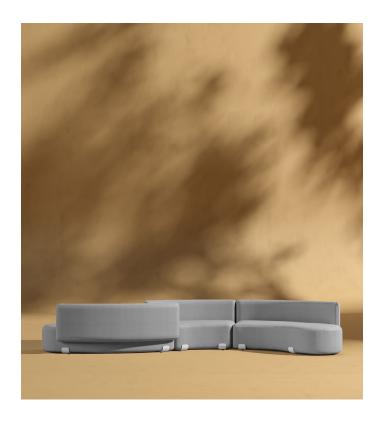

## Tano Outdoor Curved S-Shape Modular Sectional

Soft curves and sumptuous materials merge in the Tano Outdoor Curved S-Shape Modular Sectional to create an aura of sophisticated warmth in any outdoor living space. Accentuated by the plush cushioning and robust silhouette, the Tano creates the ultimate space for relaxation. Enjoy our preset configurations or customize your own design by purchasing pieces separately.

## Dimensions

159.5 in x 61 in x 30.3 in (Width x Depth x Height) All measurements are approximations.