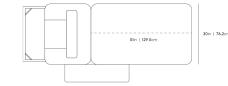

We recommend our custom-fit outdoor covers (sold separately) to protect and ensure lasting durability for years of use. Find more information here.

Dimensions

80 in x 35 in x 10.5 in (Width x Depth x Height) Seat Height: 10.5 in Seat Depth: 51 in All measurements are approximations.