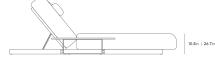

We recommend our custom-fit outdoor covers (sold separately) to protect and ensure lasting durability for years of use. Find more information here.

Dimensions

80 in x 35 in x 10.5 in (Width x Depth x Height) Seat Height: 10.5 in Seat Depth: 51 in All measurements are approximations.