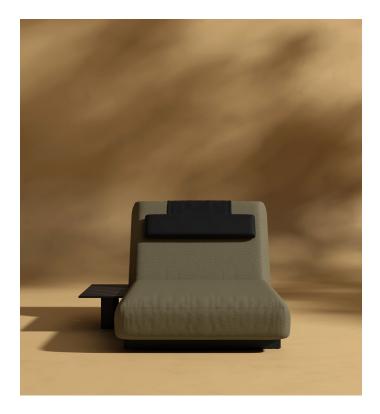

## Florian Outdoor Lounger

Revel in the captivating spirit of the Florian Outdoor Lounger. With its sleek silhouette and plush, cloud-like cushioning, the Florian evokes an atmosphere of sophisticated luxury. Featuring a built-in side table, perfect for unwinding with a glass of wine at the end of the day, the Florian is perfect for any outdoor space.

## Details

- High performance aluminum frame
- Black resistant powder coated finish
- Rust proof
- Side table available in black pietra ceramic
- Side table can be installed on either side
- Max temp 200c
- UV resistant fabric seat
- Firm Feel (Learn more about our sofa firmness here.)
- Removable head rest with white zip to attach
- Light assembly required