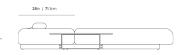

We recommend our custom-fit outdoor covers (sold separately) to protect and ensure lasting durability for years of use. Find more information here.

Dimensions

80 in x 35 in x 10.5 in (Width x Depth x Height) Seat Height: 10.5 in Seat Depth: 51 in All measurements are approximations.