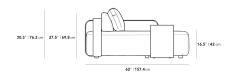

## Dimensions

122 in x 62 in x 27.5 in (Width x Depth x Height) Seat Height: 16.5 in Seat Depth: 20.8 in

All measurements are approximations.