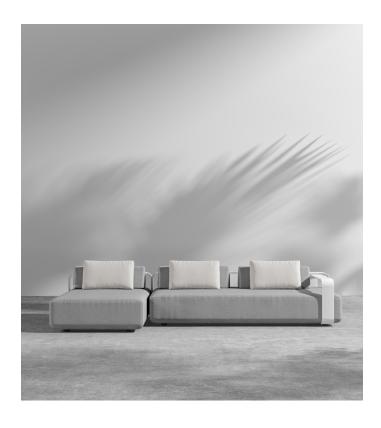

## Nobi Outdoor Sectional Sofa

Distinguished by its sophisticated, timeless elegance the Nobi Outdoor Sectional Sofa pays tribute to modern Italian design. With its curved silhouette, sleek frame, and floating expression, the Nobi creates a perfect blend of style and comfort. Enjoy our preset configurations or customize your own design by purchasing pieces separately.

## Details

- High performance aluminum frame
- Choose from black or white fade resistant powder coated finish
- Fast dry foam
- UV resistant fabric Low profile legs
- Option of assembling in right or left orientation
- Firm Feel (Learn more about our sofa firmness here) Pair with optional side table for added luxury, available here
- Includes one 2-seater piece, one chaise piece, and three throw pillows
- Legs require light assembly