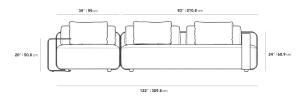

## Dimensions

122 in x 62 in x 27.5 in (Width x Depth x Height) Seat Height: 16.5 in Seat Depth: 20.8 in

All measurements are approximations.