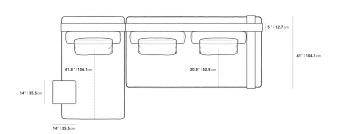

## Dimensions

122 in x 62 in x 27.5 in (Width x Depth x Height) Seat Height: 16.5 in Seat Depth: 20.8 in

All measurements are approximations.