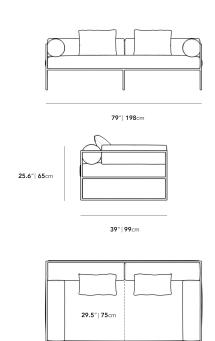

## Dimensions

79 in x 39 in x 25.6 in (Width x Depth x Height) All measurements are approximations.