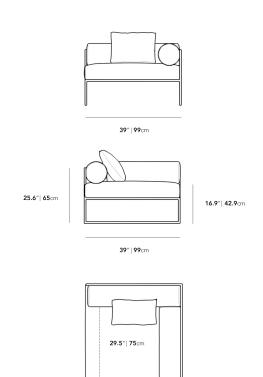

## Dimensions

39 in x 39 in x 25.6 in (Width x Depth x Height) All measurements are approximations.