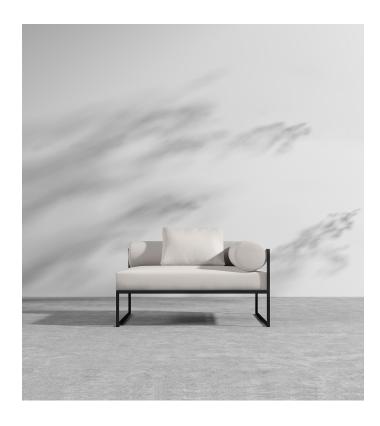

## Everett Outdoor Right Corner

Surround yourself with the tranquil feel of the Everett Outdoor Right Corner. With its contemporary silhouette and sumptuous cushioning, the Everett inspires an atmosphere of modern elegance in any outdoor living space. Enjoy as a preset configuration or customize your own design by purchasing pieces separately.

## Details

- High performance aluminum frame
- Choose from black or white fade resistant powder coated finish
- Rustproof
- Fast dry foam cushion
- UV resistant fabric
- Removable cushions
- Firm Feel (Learn more about our sofa firmness here.)
- Light assembly required
- Includes one back cylinder cushion, one arm cylinder cushion, and one throw pillow