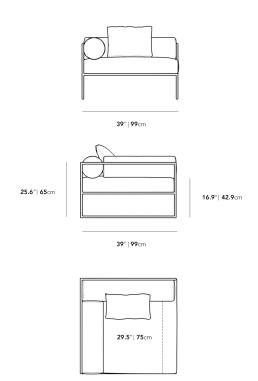

## Dimensions

39 in x 39 in x 25.6 in (Width x Depth x Height) All measurements are approximations.