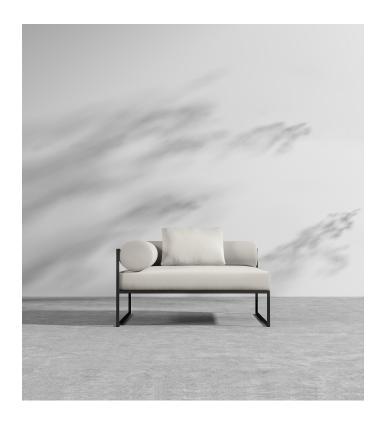

## Everett Outdoor Left Corner

Surround yourself with the tranquil feel of the Everett Outdoor Left Corner. With its contemporary silhouette and sumptuous cushioning, the Everett inspires an atmosphere of modern elegance in any outdoor living space. Enjoy as a preset configuration or customize your own design by purchasing pieces separately.

## Details

- High performance aluminum frame
- Choose from black or white fade resistant powder coated finish
- Rustproof
- Fast dry foam cushion
- UV resistant fabric
- Removable cushions
- Firm Feel (Learn more about our sofa firmness here.)
- Light assembly required
- Includes one back cylinder cushion, one arm cylinder cushion, and one throw pillow