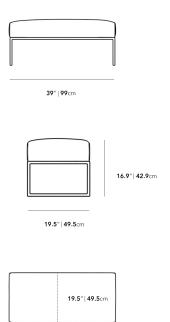

## Dimensions

39 in x 19.5 in x 16.9 in (Width x Depth x Height) All measurements are approximations.