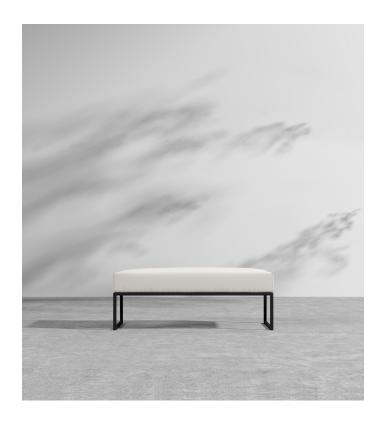

## **Everett Outdoor** Ottoman

Surround yourself with the tranquil feel of the Everett Outdoor Ottoman. With its contemporary silhouette and sumptuous cushioning, the Everett inspires an atmosphere of modern elegance in any outdoor living space. Enjoy as a preset configuration or customize your own design by purchasing pieces separately.

## Details

- High performance aluminum frame Choose from black or white fade resistant powder coated finish
- Rustproof
- Fast dry foam cushion
- UV resistant fabric
- Removable cushions
- Firm Feel (Learn more about our sofa firmness here.)
- Light assembly required