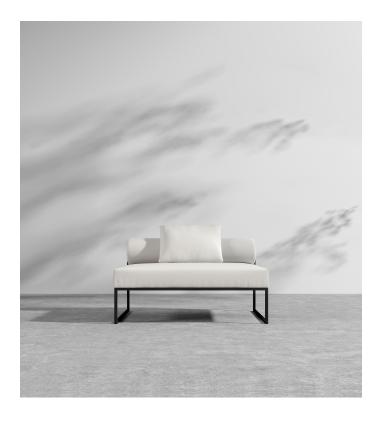

## **Everett Outdoor** Armless

Surround yourself with the tranquil feel of the Everett Outdoor Armless. With its contemporary silhouette and sumptuous cushioning, the Everett inspires an atmosphere of modern elegance in any outdoor living space. Enjoy as a preset configuration or customize your own design by purchasing pieces separately.

## Details

- High performance aluminum frame Choose from black or white fade resistant powder coated finish
- Rustproof .
- Fast dry foam cushion
- UV resistant fabric
- **Removable cushions** .
- Firm Feel (Learn more about our sofa firmness here.) .
- Light assembly required .