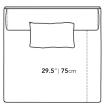

## Dimensions

39 in x 39 in x 25.6 in (Width x Depth x Height) All measurements are approximations.

16.9"| 42.9cm

39" | 99cm