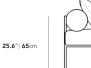

## Dimensions

39 in x 39 in x 25.6 in (Width x Depth x Height) All measurements are approximations.

16.9"| 42.9cm

39" | 99cm