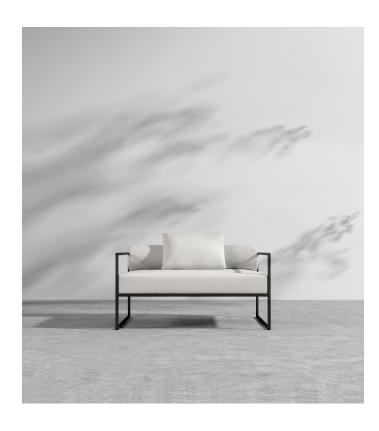

## **Everett Outdoor** Armchair

Surround yourself with the tranquil feel of the Everett Outdoor Armchair. With its contemporary silhouette and sumptuous cushioning, the Everett inspires an atmosphere of modern elegance in any outdoor living space.

## Details

- High performance aluminum frame Choose from black or white fade resistant powder coated finish
- Rustproof
- Fast dry foam cushion
- UV resistant fabric
- Removable cushions
- Firm Feel (Learn more about our sofa firmness here.)
- Light assembly required
- Includes one back cylinder cushion, two arm cylinder cushions, and one throw pillow