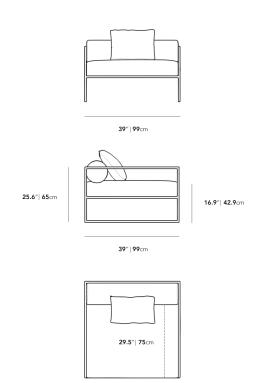

## Dimensions

39 in x 39 in x 25.6 in (Width x Depth x Height) All measurements are approximations.