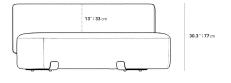

### Dimensions

70.8 in x 38 in x 30.3 in (Width x Depth x Height) All measurements are approximations.

70.8 " | 180 cm