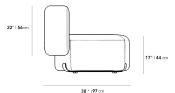

### Dimensions

70.8 in x 38 in x 30.3 in (Width x Depth x Height) All measurements are approximations.

70.8 " | 180 cm