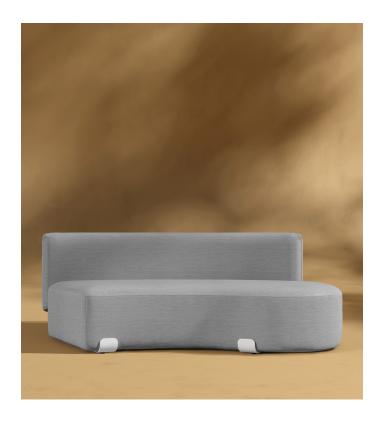

# Tano Outdoor Right Corner

Soft curves and sumptuous materials merge in the Tano Outdoor Right Corner to create an aura of sophisticated warmth in any outdoor living space. Accentuated by the plush cushioning and robust silhouette, the Tano creates the ultimate space for relaxation. Enjoy our preset configurations or customize your own design by purchasing pieces separately.

### Dimensions

70.8 in x 38 in x 30.3 in (Width x Depth x Height) All measurements are approximations.

70.8 " | 180 cm