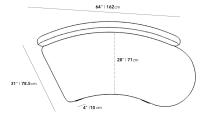

### Dimensions

70.8 in x 38 in x 30.3 in (Width x Depth x Height) All measurements are approximations.

70.8 " | 180 cm