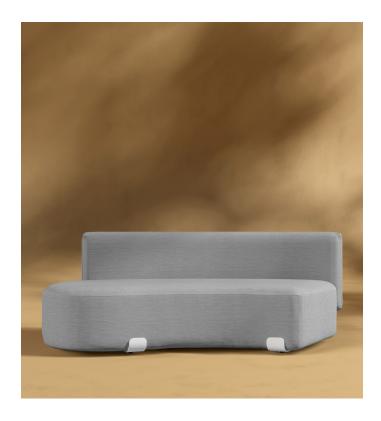

# Tano Outdoor Left Corner

Soft curves and sumptuous materials merge in the Tano Outdoor Left Corner to create an aura of sophisticated warmth in any outdoor living space. Accentuated by the plush cushioning and robust silhouette, the Tano creates the ultimate space for relaxation. Enjoy our preset configurations or customize your own design by purchasing pieces separately.

### Dimensions

70.8 in x 38 in x 30.3 in (Width x Depth x Height) All measurements are approximations.