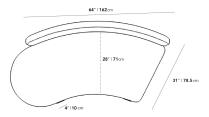

### Dimensions

70.8 in x 38 in x 30.3 in (Width x Depth x Height) All measurements are approximations.