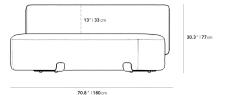

### Dimensions

70.8 in x 38 in x 30.3 in (Width x Depth x Height) All measurements are approximations.