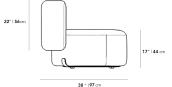

### Dimensions

70.8 in x 38 in x 30.3 in (Width x Depth x Height) All measurements are approximations.