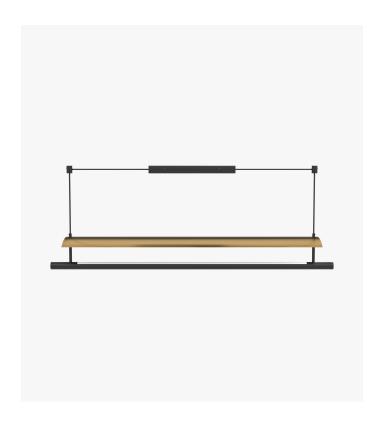

## Roma Pendant

Embrace a moment of tranquility with the Roma. Characterized by the architectural lines and refined brass detail, making for an elegant luminary. Create an atmosphere of sophisticated warmth in any space with the Roma Pendant.

## Dimensions

39.4 in x 7.9 in x 55.1 in (Width x Depth x Height) All measurements are approximations.