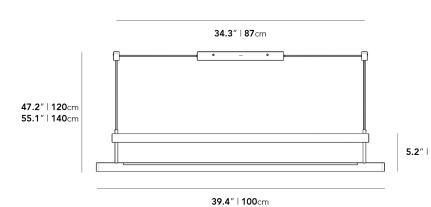

## Dimensions

39.4 in x 7.9 in x 55.1 in (Width x Depth x Height) All measurements are approximations.