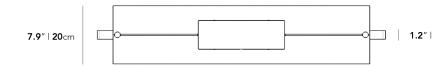

## Dimensions

39.4 in x 7.9 in x 55.1 in (Width x Depth x Height) All measurements are approximations.