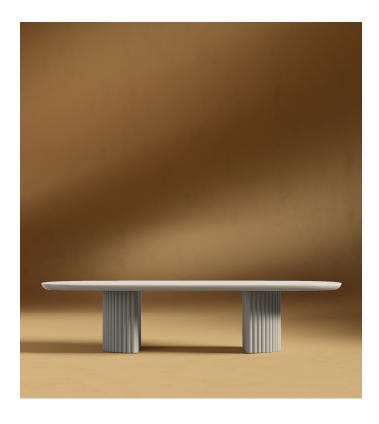

# Osten Table

Echoing a sense of nature the tranquil, contemporary shape and soft tones of the Osten Table creates an underlying feel of refined elegance. Expressed through the tambour base and oblong top, the Osten adds an atmosphere of warmth and radiance to any home.

#### Details

- Choose of alabaster matte lacquer or black
- Beveled edge
- Concrete tambour base
- The Osten table top has the solid wood frame for internal support with pine wood and the MDF panel surface.