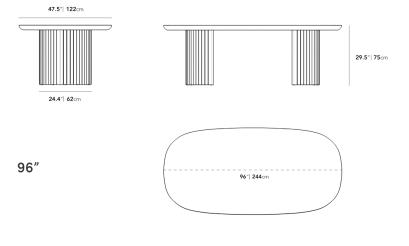

blong top, the Osten adds an atmosphere of warmth and radiance to any home.

#### Details

- Choose of alabaster matte lacquer or black
- Beveled edge
- Concrete tambour base
- The Osten table top has the solid wood frame for internal support with pine wood and the MDF panel surface.

  | Solid | So
- Includes black feet protectors
- Available in two sizes
- Assembly required
- This product will be shipped in a wooden crate, tools are recommended for unboxing
- Colors and finishes may vary with lighting"order a free swatch for the perfect match

#### Dimensions

96 in x 47.5 in x 29.5 in (Width x Depth x Height)

### **Additional Dimensions**

120 in x 47.5 in x 29.5 in - (Alabaster Concrete Surfaces, Alabaster Matte Lacquer Wood Finishes, 120" Size)

All measurements are approximations.