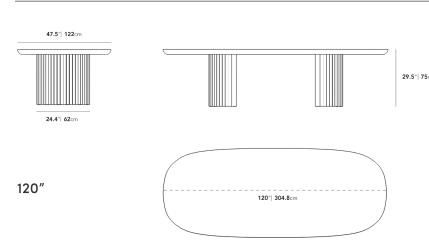

### **Additional Dimensions**

120 in x 47.5 in x 29.5 in - (Alabaster Concrete Surfaces, Alabaster Matte Lacquer Wood Finishes, 120" Size)

All measurements are approximations.