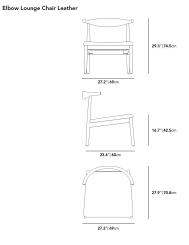

### Dimensions

27.2 in x 23.6 in x 29.3 in (Width x Depth x Height) All measurements are approximations.