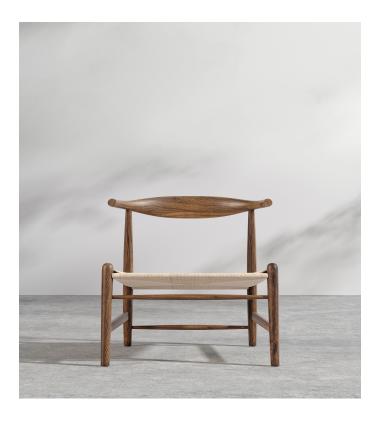

# Elbow Outdoor Lounge Chair -Woven

Originally designed in 1956, this classic piece of Danish furniture entered mass production due to its functional design fit for modern outdoor living space. Attractive for its non-ostentatious profile, every feature is made with intent including the perfect angle of the curved back, ergonomically designed for human comfort. The Elbow Outdoor Lounge Chair - Woven is an ideal lounge chair complete with a paper cord seat for increased comfort.

#### Details

This premium Rove Concepts reproduction features:

- Available in solid teak wood frame
- Wood treated with a wax sealant
- Seat hand woven with durable resin wicker, available in Natural

Teak wood is a perfect material for the outdoors. While it is highly durable and low-maintenance, teak wood will patina over time and will need to be maintained to preserve the golden tone. Visit our product care video for regular maintenance care.

### Dimensions

27.2 in x 23.6 in x 29.3 in (Width x Depth x Height) All measurements are approximations.