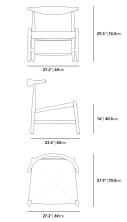

### Dimensions

27.2 in x 23.6 in x 29.3 in (Width x Depth x Height) All measurements are approximations.