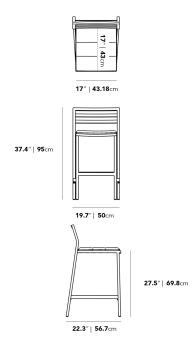

## Dimensions

19.7 in x 22.3 in x 37.4 in (Width x Depth x Height) All measurements are approximations.

Assembly Instructions Download