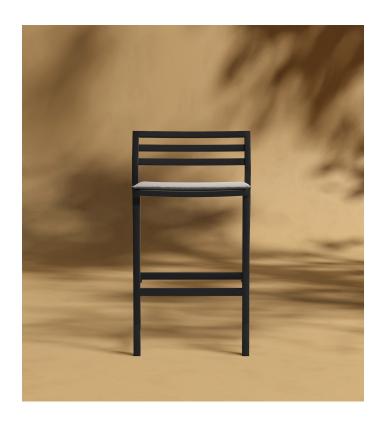

## Linnea Outdoor Barstool

Escape from city life with this simple modern design. The lovely Linnea Outdoor Barstool is inspired by Scandinavian summers, with a natural minimalism that has the perfect touch of character. Constructed with performance fabric and a beautiful, sleek metal frame for longevity.

## Details

- High performance aluminum frame
- Choose from black or white powder-coated aluminum frame
- Fade resistant powder coated finish
- UV resistant fabric seat
- Removable seat cushion