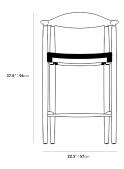

## Dimensions

22.5 in x 20.1 in x 37.8 in (Width x Depth x Height) All measurements are approximations.