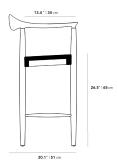

## Dimensions

22.5 in x 20.1 in x 37.8 in (Width x Depth x Height) All measurements are approximations.