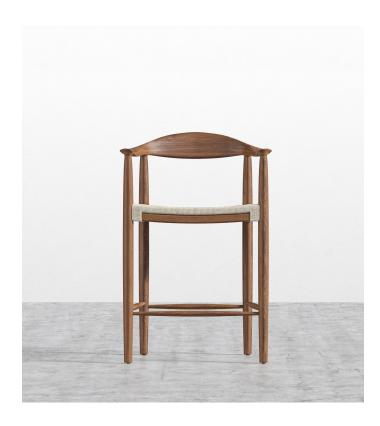

## Round Counter Stool - Woven

A Danish classic, the Round Counter Stool - Woven is quintessential for any modern home. Originally designed in 1949, this premium reproduction is revered for its iconic design and meticulous details. The smooth curved back and intricately woven paper cord merge to create an elegant, lightweight ambiance in any space.

## Details

- Solid ash wood frame
- Seat hand woven with durable natural paper cord
- Wood backrest/armrest with finger joints
- Available in natural or stained walnut finish

This item is not manufactured by or affiliated with the original designer(s) and associated parties.