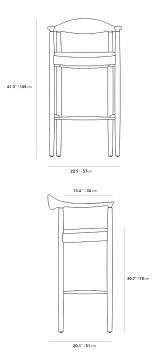

## Dimensions

22.5 in x 20.1 in x 41.3 in (Width x Depth x Height) All measurements are approximations.