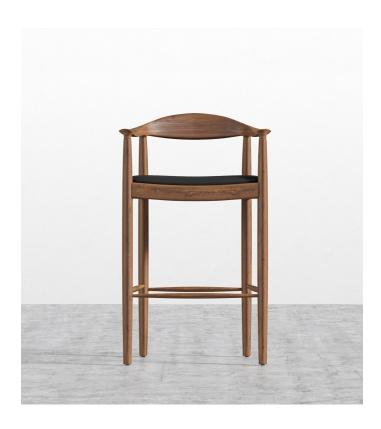

## **Round Barstool**

A Danish classic, the Round Bar Stool - Upholstered is quintessential for any modern home. Originally designed in 1949, this premium reproduction is revered for its iconic design and meticulous details. The smooth curved back and premium upholstered seat merge to create an elegant, lightweight ambiance in any space.

## Details

- Solid ash wood frame
- Premium upholstery
- Wood backrest/armrest with finger joints Available in natural or stained walnut finish

This item is not manufactured by or affiliated with the original designer(s) and associated parties.