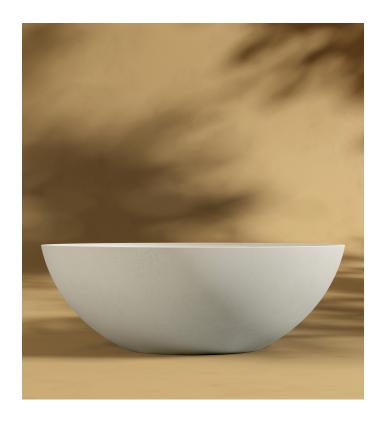

## Galen Coffee Table

The modern, curved form and minute details unite to bring the Galen Coffee Table to life. Distinguished by its unique and timeless elegance the breathtaking essence of the Galen creates a sophisticated ambiance in any space, indoor or outdoor.

## Details

- Natural glass fiber reinforced concrete Fully finished and sealed
- Waterproof and UV tested
- Curved lip feature on top Suitable for indoor or outdoor use
- This product will be shipped in a wooden crate, tools are recommended for unboxing