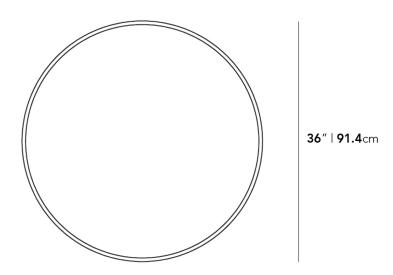

## Dimensions

36 in x 36 in x 14 in (Width x Depth x Height) All measurements are approximations.