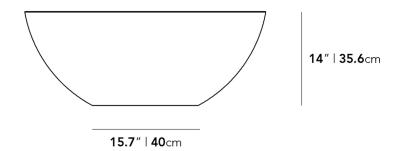

## Dimensions

36 in x 36 in x 14 in (Width x Depth x Height) All measurements are approximations.