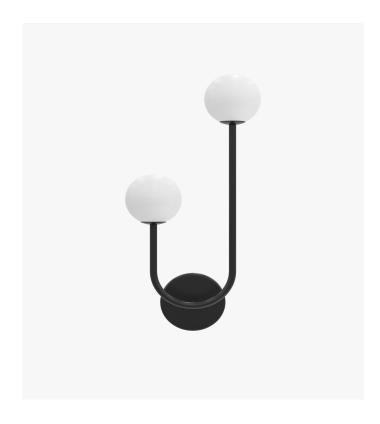

## **Uma Sconce**

Illuminating, like the moon on a clear night, Uma captivates with its elegant composition of frosted white globes and gleaming metal frame. A quintessential piece, the Uma Sconce creates a harmonious glow in any space.

## Details

- Available in antique brushed brass or matte black metal Frosted white glass globes
- Two G9 sockets
- Accommodates two bulbs up to 40w incandescent or energy-efficient equivalent (light bulb not included)
- Assembly required
- cETL certified
- Hardwired fixture; professional installation recommended