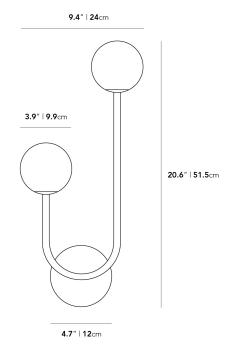

## Dimensions

9.4 in x 4.7 in x 20.6 in (Width x Depth x Height) All measurements are approximations.

**Assembly Instructions** Download