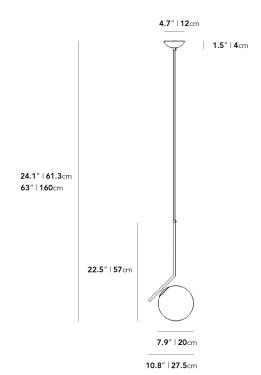

## Dimensions

10.8 in x 7.9 in x 24.1 in (Width x Depth x Height) All measurements are approximations.

Assembly Instructions