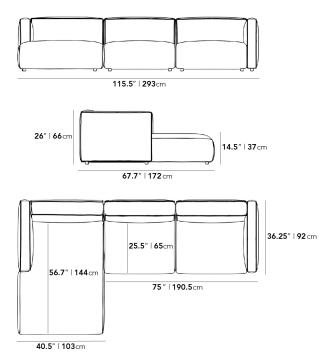

## Dimensions

115.5 in x 67.7 in x 26 in (Width x Depth x Height) All measurements are approximations.