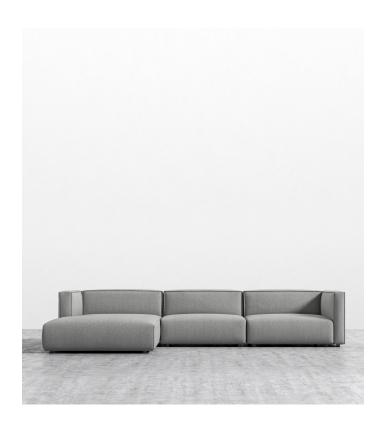

## Arya Sectional Sofa

Recline into a unity of contemporary design and minimalist values with the Arya Sectional Sofa. A plush back and seat elegantly curves inwards, brimming with layers of high-density cushioning. Uncluttered and endlessly inviting, this piece offers a deep seat and angled back to take advantage of a clean design and tempting cushions. The Arya Modular collection embodies the fundamental elements of modern design and effortlessly adds sleekness to any space.

## Dimensions

115.5 in x 67.7 in x 26 in (Width x Depth x Height) All measurements are approximations.