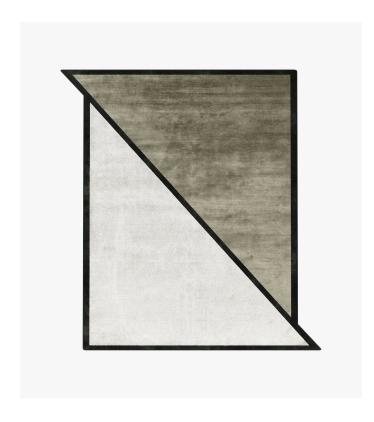

## Ezra Rug

Revealing in its unique character, the Ezra Rug invites you to dive into an atmosphere of pure sophistication with its asymmetrical silhouette. Featuring a multi-colored design and striking black border, the Ezra is a refreshing take on the classic rug.

## Dimensions

72 in x 108 in x 0.3 in (Width x Depth x Height)

Additional Dimensions 140 in x 108 in x 0.3 in - (9' x 12' | 2.7 x 3.6m Size, Istanbul Pearl/Cappadocia Taupe - Black Border Rugs, Left Orientation)