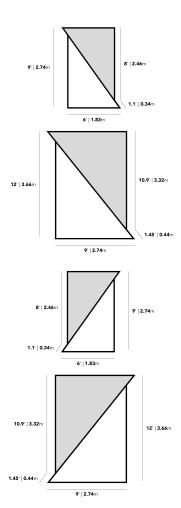

## Dimensions

72 in x 108 in x 0.3 in (Width x Depth x Height)

Additional Dimensions 140 in x 108 in x 0.3 in - (9' x 12' | 2.7 x 3.6m Size, Istanbul Pearl/Cappadocia Taupe - Black Border Rugs, Left Orientation)