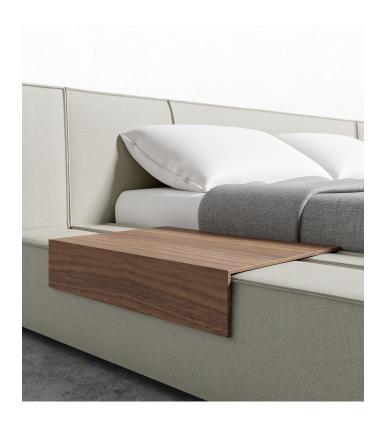

## Porter Bed - Side Table

The Porter Bed - Side Table is a simple structured side table. Featuring a sleek, minimal design available in walnut, black oak, or white lacquer options that can be added on top of the extension pieces. Pair with the Porter Bed for an eloquent modern design.

## Details

- Choose from walnut, black oak, or white lacquer side table options Side table pieces can be added on top of extension pieces
- Light assembly required

## Dimensions

25.6 in x 17.3 in x 6 in (Width x Depth x Height) All measurements are approximations.

Assembly Instructions Download