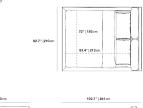

## Dimensions

70.8 in x 99 in x 34 in (Width x Depth x Height) All measurements are approximations.

King Size

Cal King Size