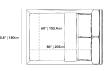

## Dimensions

70.8 in x 99 in x 34 in (Width x Depth x Height) All measurements are approximations.

King Size

Cal King Size