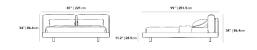

## Dimensions

70.8 in x 99 in x 34 in (Width x Depth x Height) All measurements are approximations.

King Size

Cal King Size