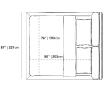

## Dimensions

70.8 in x 99 in x 34 in (Width x Depth x Height) All measurements are approximations.

King Size

Cal King Size