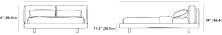

## Dimensions

70.8 in x 99 in x 34 in (Width x Depth x Height) All measurements are approximations.

King Size

Cal King Size