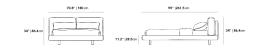

## Dimensions

70.8 in x 99 in x 34 in (Width x Depth x Height) All measurements are approximations.

King Size

Cal King Size