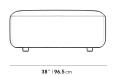

## Dimensions

38 in x 41 in x 16.5 in (Width x Depth x Height) All measurements are approximations.