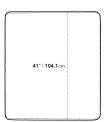

## Dimensions

38 in x 41 in x 16.5 in (Width x Depth x Height) All measurements are approximations.