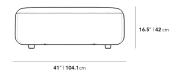

## Dimensions

38 in x 41 in x 16.5 in (Width x Depth x Height) All measurements are approximations.