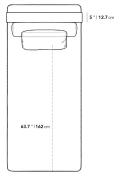

## Dimensions

38 in x 87 in x 27.5 in (Width x Depth x Height) All measurements are approximations.