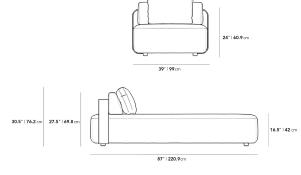

## Dimensions

38 in x 87 in x 27.5 in (Width x Depth x Height) All measurements are approximations.