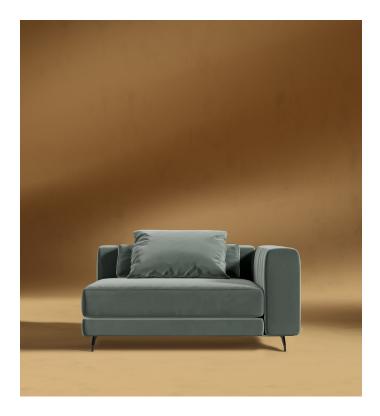

## **Berlin Right Arm**

Open your senses to the enticing shape of the Berlin Right Arm Corner. Punctuated by the smooth channel detailing and sumptuous upholstery, the Berlin embodies an atmosphere of modern luxury. Enjoy our preset configurations or customize your own design by purchasing pieces separately.

## Details

Kiln-dried hardwood frame with doweled joints and reinforced corner blocks

- Soft padded frame made with polyurethane foam wrapped in polyester fiber
- 3-layer high-density foam cushioning topped with premium 100% goose down feathers
- Brushed steel finished legs available in black
   Pillow Rectangle 28 7 in x 10 6 in x 6 3 in
- Pillow Rectangle 28.7 in x 10.6 in x 6.3 in
  Pillow Square 20 in x 20 in x 6.3 in
- Soft Feel (Learn more about our sofa firmness here.)
- Legs require light assembly
- $\bullet$   $\,$  To join the modular pieces together please use the connector pieces that are included