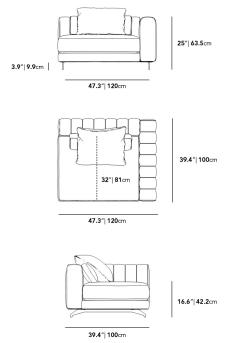

## Dimensions

47.3 in x 39.4 in x 25 in (Width x Depth x Height) All measurements are approximations.

Assembly Instructions Download