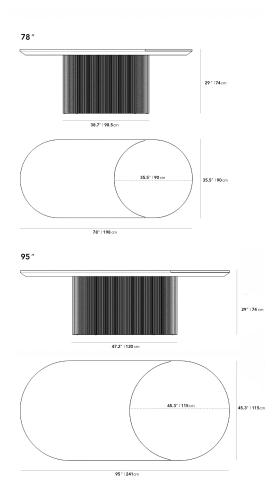

78" x 35.5" x 29" (Width x Depth x Height)

95" x 45.3" x 29" (Width x Depth x Height)

## Dimensions

78 in x 35.5 in x 29 in (Width x Depth x Height) All measurements are approximations.

**Assembly Instructions** 