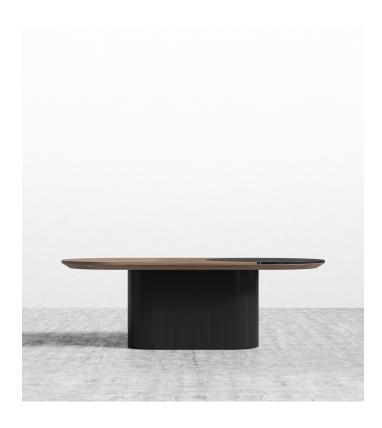

## Massimo Dining Table

Step into the luxuriant feel of the Massimo Dining Table, a modern take on the traditional dining table. The charming and captivating silhouette combined with the elegant marble accent, rich walnut veneer, and tambour detailing will inspire refined sophistication in any space.

## Details

- Smooth American walnut veneer top California Phase 2 Compliant MDF
- Black oak tambour base
- Choose either white or black marble
- Beveled underside edge
- Assembly required
- Available in two sizes
- This product will be shipped in a wooden crate, tools are recommended for unboxing