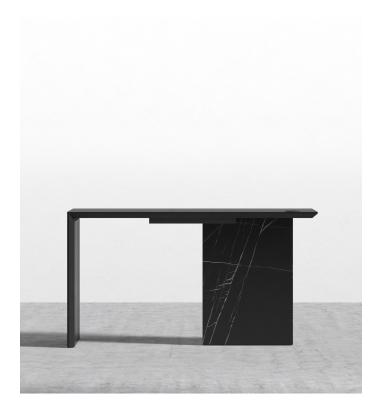

## **Gia Desk Compact**

Breathtaking and intriguing, the Gia draws you in with its elegant and architectural silhouette. Like a waterfall, the smooth walnut top cascades down the side while the marble anchors the other side. The Gia Desk - Compact combines functionality and luxury into any space.