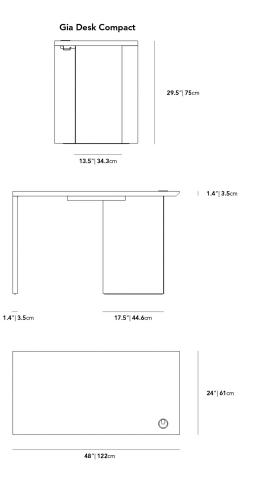

## Dimensions

48 in x 24 in x 29 in (Width x Depth x Height) All measurements are approximations.

Assembly Instructions Download