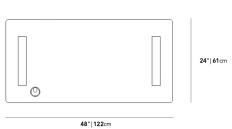

## Dimensions

48 in x 24 in x 29.5 in (Width x Depth x Height) All measurements are approximations.

Assembly Instructions Download