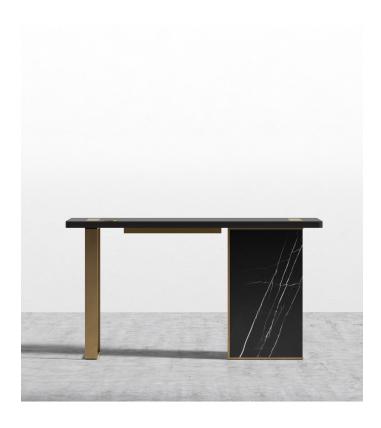

## Augustus Desk Compact

A fresh and avant-garde take on office furniture, the Augustus Desk - Compact elevates any space. The subtle brass metal detailing enhances the luxurious marble base. While the smooth top available in walnut, matte black or white lacquer adds a touch of modern utility. Combine with the Augustus Storage Unit for the ultimate office space.

## Details

- Available in walnut veneer, matte black veneer or white lacquer finish
- California Phase 2 Compliant MDF
- Choose either white or black marble base
- Cable managment included
- Solid brass metal legs
- Assembly required
- This product will be shipped in a wooden crate, tools are recommended for unboxing