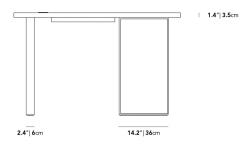

## Dimensions

48 in x 24 in x 29.5 in (Width x Depth x Height) All measurements are approximations.

Assembly Instructions Download