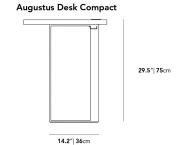

## Dimensions

48 in x 24 in x 29.5 in (Width x Depth x Height) All measurements are approximations.

Assembly Instructions Download