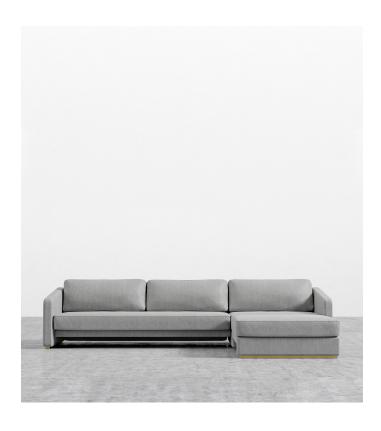

## Bristol Sleeper Sectional

Dive into the sumptuous feel of the Bristol Sleeper Sectional. Made of plush, cloud-like cushioning, and luxurious materials, the Bristol creates a soothing atmosphere. Perfect for sitting back and lounging in or converting into a bed for optimal relaxation.

## Dimensions

119.5 in x 75 in x 34.2 in (Width x Depth x Height) All measurements are approximations.