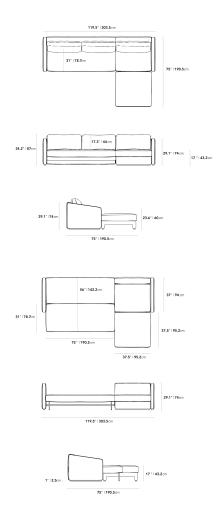

## Dimensions

119.5 in x 75 in x 34.2 in (Width x Depth x Height) All measurements are approximations.