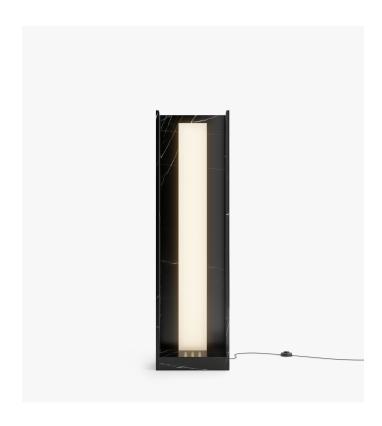

# Liza Floor Lamp

The Liza Floor Lamp brings form and function to the modern home. With its clean and simple, architectural design, the Liza anchors any space. Made of beautifully polished marble, the Liza creates a feel of refined elegance in any setting.

#### Details

- Available in white or black marble
- · Available in two sizes
- Two LED integrated lights
- Small " 1800 Lumen
- Tall " 3150 Lumen
- Color Temperature: 3000K
- Lifespan of 50,000 hrs
- 1.8-meter cord with floor switch
- cETL certified
- Type A/B Plug suitable for use in the USA and Canada