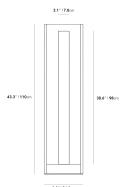

## Dimensions

9.8 in x 7.9 in x 43.3 in (Width x Depth x Height)

Additional Dimensions 13.8 in x 9.8 in x 55.1 in - (Black Marble Surface, Tall Size) 13.8 in x 9.8 in x 55.1 in - (White Carrara Marble Surface, Tall Size)

## Liza Floor Lamp Short