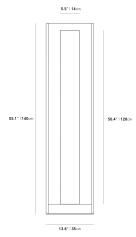

## Dimensions

9.8 in x 7.9 in x 43.3 in (Width x Depth x Height)

Additional Dimensions 13.8 in x 9.8 in x 55.1 in - (Black Marble Surface, Tall Size) 13.8 in x 9.8 in x 55.1 in - (White Carrara Marble Surface, Tall Size)

### Liza Floor Lamp Tall