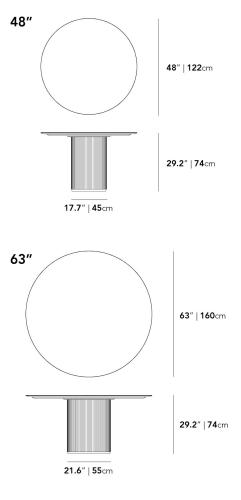

## Dimensions

48 in x 48 in x 29.2 in (Width x Depth x Height) All measurements are approximations.

Assembly Instructions Download