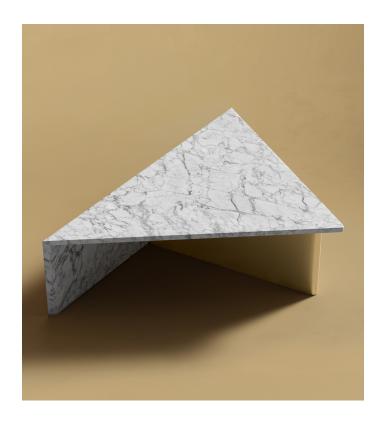

## Terra Coffee Table -Low

The art of modern architecture is brought to life through the Terra Coffee Table -Low. The captivating sharp angles and luxuriant materials of the Terra will transport you to an atmosphere of sophisticated warmth in any space. Pair with any of our expansive modular sectionals for a grandiose and elegant living room.

## Details

- Choice of white or black marble top
  White and black marble available with a brushed brass leg
  Marble top finished with a natural sealant
- This product will be shipped in a wooden crate, tools are recommended for unboxing

## Dimensions

40 in x 26 in x 11.5 in (Width x Depth x Height) All measurements are approximations.