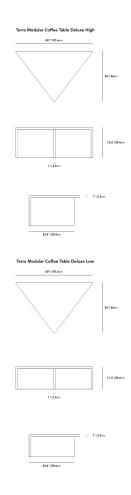

## Dimensions

40 in x 26 in x 11.5 in (Width x Depth x Height) All measurements are approximations.