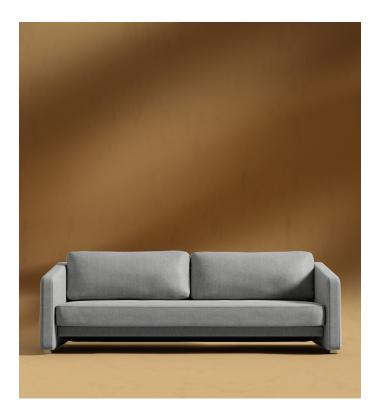

## **Bristol Sleeper Futon**

Dive into the sumptuous feel of the Bristol Futon. Made of plush, cloud-like cushioning, and luxurious materials, the Bristol creates a soothing atmosphere. Perfect for sitting back and lounging in or converting into a bed for optimal relaxation.

## Details

- Available in brass metal and brushed steel
- Kiln-dried hardwood frame with dowelled joints and reinforced corner blocks
- Soft-padded frame made with polyurethane foam wrapped in polyester fiber
- Convertible futon
- Medium Feel, level 5 (Learn more about our sofa firmness here.)
- Mattress topper and sheets not included
- Assembly required