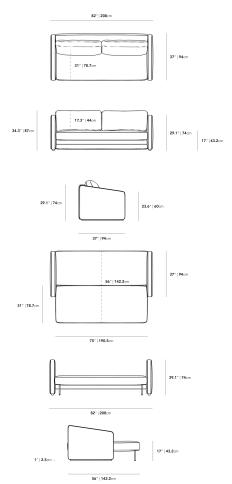

## Dimensions

82 in x 37 in x 34.3 in (Width x Depth x Height) All measurements are approximations.

Assembly Instructions Download