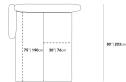

## Dimensions

110 in x 80 in x 26 in (Width x Depth x Height) All measurements are approximations.

roveconcepts.com • 225-34 West 7th Ave, Vancouver, BC, Canada V5Y 1L6 • 1.800.705.6217