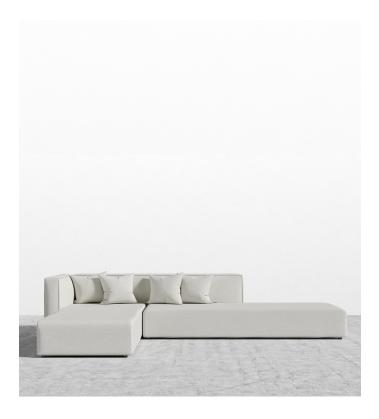

## Arya Sleeper Sectional

Recline into a unity of contemporary design and minimalist values with the Arya Sleeper Sectional. A plush back and seat elegantly curves inwards, brimming with layers of high-density cushioning. Uncluttered and endlessly inviting, this piece offers a deep seat and angled back to take advantage of a clean design and tempting cushions. Featuring a sumptuous memory foam mattress topper, the Arya embodies the fundamental elements of modern design while providing undeniable comfort to any space.

## Details

- Kiln-dried hardwood frame with doweled joints and reinforced corner blocks
- Soft-padded frame made with polyurethane foam wrapped in polyester fiber
- 8 gauge sinuous spring construction
- Includes washable mattress cover
  Low profile legs
- Low profile legs
- Four rectangular throw cushions included
  Modium-Eirm Ecol (Loarn more about our set
- Medium-Firm Feel (Learn more about our sofa firmness here.)
- Light assembly required. Only legs are detached for your convenience
  Connectors not included/compatible for this collection
- Connectors not included/compatible for this collection

## Dimensions

110 in x 80 in x 26 in (Width x Depth x Height) All measurements are approximations.

roveconcepts.com • 225-34 West 7th Ave, Vancouver, BC, Canada V5Y 1L6 • 1.800.705.6217