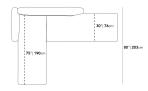

## Dimensions

110 in x 80 in x 26 in (Width x Depth x Height) All measurements are approximations.

roveconcepts.com • 225-34 West 7th Ave, Vancouver, BC, Canada V5Y 1L6 • 1.800.705.6217