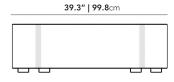

## Dimensions

42 in x 39.3 in x 12 in (Width x Depth x Height) All measurements are approximations.