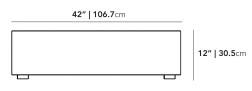

## Dimensions

42 in x 39.3 in x 12 in (Width x Depth x Height) All measurements are approximations.