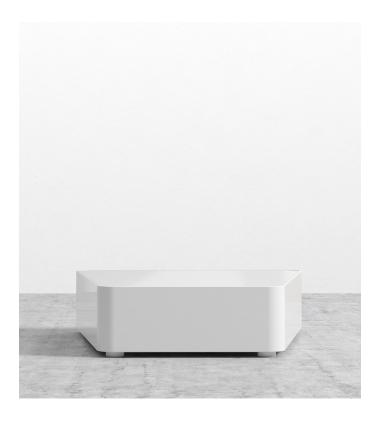

## Valentino Coffee Table

The refined nuances of the Valentino Coffee Table will envelop you in an aura of modern grace. With its curved corners and hovering expression, the Valentino softly brings contemporary modernism to life. Pair this coffee table with one of our sumptuous modular sectionals for the ultimate living space.

## Dimensions

42 in x 39.3 in x 12 in (Width x Depth x Height) All measurements are approximations.