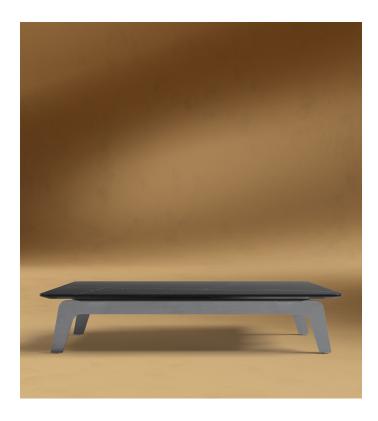

## **Dresden End Table**

Compelling in its simple yet cutting-edge style, the Dresden End Table is a bold take on contemporary design. The sleek, low-profile frame is met with a lavish, durable marble top to create a statement. Grounded on cast stainless steel legs with an elegant brushed finish, this piece's thoughtful composition demonstrates an exceptional opportunity for modern luxury in your home. Complete the look with our Dresden Modular Sectional or Dresden Sectional Sofa.

## Details

- Choice of white marble or black marble top Solid marble top finished with natural wax and polished
- Top thickness is 0.63"
- White veneer plate underneath white marble and matte black veneer
- plate underneath the black marble
- Beveled edge
- Light assembly required