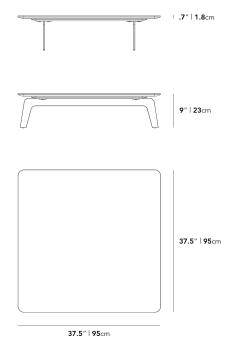

## Dimensions

37.5 in x 37.5 in x 9 in (Width x Depth x Height) All measurements are approximations.