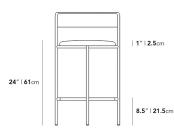

## Dimensions

19.7 in x 19.7 in x 34.2 in (Width x Depth x Height) Seat Height: 24 in Seat Depth: 17.5 in

All measurements are approximations.