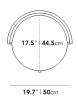

## Dimensions

19.7 in x 19.7 in x 34.2 in (Width x Depth x Height) Seat Height: 24 in Seat Depth: 17.5 in

All measurements are approximations.