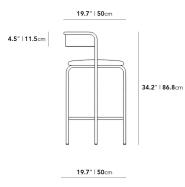

## Dimensions

19.7 in x 19.7 in x 34.2 in (Width x Depth x Height) Seat Height: 24 in Seat Depth: 17.5 in

All measurements are approximations.