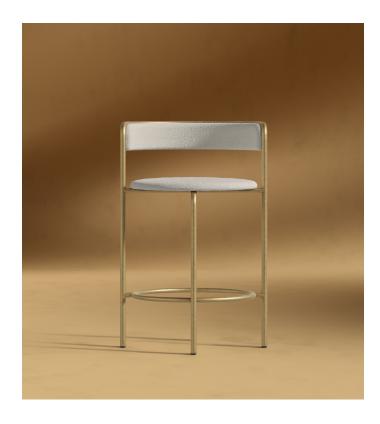

## **Ava Counter Stool**

A nod to Italian modernism and the art deco era. The Ava Counter Stool merges function and form effortlessly. Molded to fit your body, the Ava features a beautifully curved back, sleek brass frame, and a plush upholstered seat and backrest. Available in luxurious and long-lasting fabric options to suit any space, the Ava gives a modern presence to any setting.