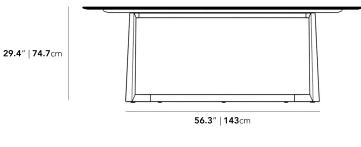

## Dimensions

82 in x 41.9 in x 29.4 in (Width x Depth x Height) All measurements are approximations.

Assembly Instructions Download

25" | 63.5cm