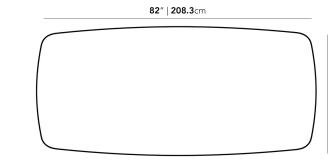

## Dimensions

82 in x 41.9 in x 29.4 in (Width x Depth x Height) All measurements are approximations.

Assembly Instructions Download

25" | 63.5cm