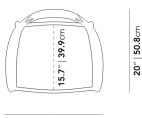

## Dimensions

25.2 in x 20 in x 30 in (Width x Depth x Height) All measurements are approximations.

17.7" | 45cm

**30**" | **76.2**cm

25.2" | 64cm

roveconcepts.com • 225-34 West 7th Ave, Vancouver, BC, Canada V5Y 1L6 • 1.800.705.6217