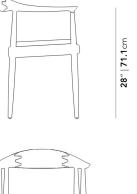

## Dimensions

25.2 in x 20 in x 30 in (Width x Depth x Height) All measurements are approximations.

17.7" | 45cm

**30**" | **76.2**cm

25.2" | 64cm

roveconcepts.com • 225-34 West 7th Ave, Vancouver, BC, Canada V5Y 1L6 • 1.800.705.6217