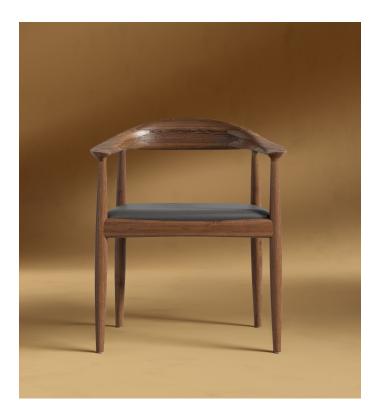

## **Round Chair**

A Danish classic, the Round Chair is quintessential for any modern home. Originally designed in 1949, this premium reproduction is revered for its iconic design and meticulous details. The smooth curved back and premium upholstered seat merge to create a contemporary, lightweight ambiance in any space.

## Details

- Solid ash wood frame
- Premium upholstery
- Wood backrest/armrest with finger joints •
- •

Available in natural or stained walnut finish Please note this design includes a removable metal tag. Exercise . caution when removing the tags, as the adhesive may be harder to remove on wood surfaces.