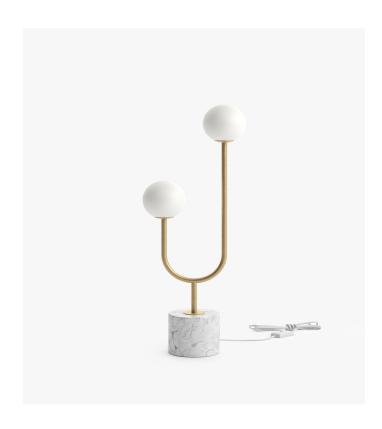

## **Uma Table Lamp**

Illuminating, like the moon on a clear night, Uma captivates with its elegant composition of smooth marble and gleaming metal frame. A quintessential piece, the Uma Table Lamp creates a harmonious glow in any space.

## Details

- Available in brass or black metal
- Choice of white, white mandalay or black marble base
- White glass globes
- Two G9 sockets
- Accommodates two bulbs up to 40w incandescent or energy-efficient equivalent (light bulb not included)
- cETL certified
- Light assembly required
- Plug type A/B suitable for use in Canada and the USA