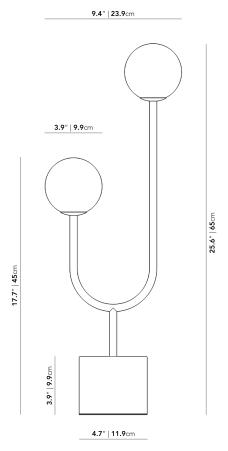

## Dimensions

9.4 in x 3.9 in x 25.6 in (Width x Depth x Height) All measurements are approximations.